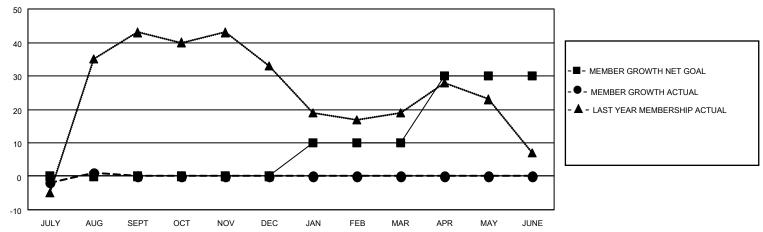

### GOALS AND ACTUAL MEMBERS CUMULATIVE

| DROPPED CLUBS: 0        |         | 7 CLUBS OF 46 ADDED 1 OR MORE<br>NEW MEMBERS | GENDER DISTRIBUTION  MALE 1,029 (77.66%) |              |     |
|-------------------------|---------|----------------------------------------------|------------------------------------------|--------------|-----|
| DROPPED MEMBERS         |         |                                              | FEMALE                                   | 296 (22.34%) |     |
| DECEASED                | 1       | CLICK HERE FOR CUMULATIVE                    | TOTAL FAMILY UNIT MEMBERS                |              | 231 |
| CLUB CANCELLED<br>OTHER | 0<br>10 | MEMBERSHIP DATA                              | FAMILY MEMBERS PAYING HALF<br>DUES       |              | 117 |
| TOTAL                   | 11      |                                              |                                          |              |     |

## District 14 D

| Results as of: 8 | /31/2020 |
|------------------|----------|
|------------------|----------|

| Clubs                 |               |           |               | Members               |                        |                         |                                                    |  |
|-----------------------|---------------|-----------|---------------|-----------------------|------------------------|-------------------------|----------------------------------------------------|--|
| RESULTS FOR 2020-2021 |               |           |               | RESULTS FOR 2020-2021 |                        |                         |                                                    |  |
| QUARTER               | NEW CLUB GOAL | NEW CLUBS | DROPPED CLUBS | QUARTER MEMB          | EER GROWTH NET<br>GOAL | MEMBER GROWTH<br>ACTUAL | DROPPED<br>MEMBERS ACTUAL<br>(including transfers) |  |
| JULY/AUG/SEPT         | 0             | 0         | 0             | JULY/AUG/SEPT         | 0                      | 14                      | 11                                                 |  |
| OCT/NOV/DEC           | 0             | 0         | 0             | OCT/NOV/DEC           | 0                      | 0                       | 0                                                  |  |
| JAN/FEB/MAR           | 1             | 0         | 0             | JAN/FEB/MAR           | 10                     | 0                       | 0                                                  |  |
| APR/MAY/JUNE          | 1             | 0         | 0             | APR/MAY/JUNE          | 20                     | 0                       | 0                                                  |  |