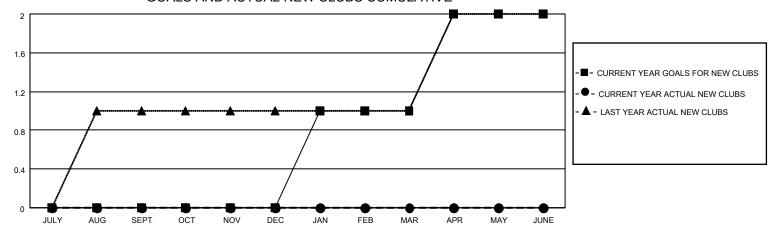

### GOALS AND ACTUAL NEW CLUBS CUMULATIVE

## District 14 D

| Results as of: 8 | /31/2020 |
|------------------|----------|
|------------------|----------|

| Clubs                 |               |           |               | Members               |                        |                         |                                                    |  |
|-----------------------|---------------|-----------|---------------|-----------------------|------------------------|-------------------------|----------------------------------------------------|--|
| RESULTS FOR 2020-2021 |               |           |               | RESULTS FOR 2020-2021 |                        |                         |                                                    |  |
| QUARTER               | NEW CLUB GOAL | NEW CLUBS | DROPPED CLUBS | QUARTER MEMB          | EER GROWTH NET<br>GOAL | MEMBER GROWTH<br>ACTUAL | DROPPED<br>MEMBERS ACTUAL<br>(including transfers) |  |
| JULY/AUG/SEPT         | 0             | 0         | 0             | JULY/AUG/SEPT         | 0                      | 14                      | 11                                                 |  |
| OCT/NOV/DEC           | 0             | 0         | 0             | OCT/NOV/DEC           | 0                      | 0                       | 0                                                  |  |
| JAN/FEB/MAR           | 1             | 0         | 0             | JAN/FEB/MAR           | 10                     | 0                       | 0                                                  |  |
| APR/MAY/JUNE          | 1             | 0         | 0             | APR/MAY/JUNE          | 20                     | 0                       | 0                                                  |  |